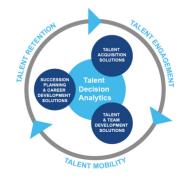

#### **Harrison Talent Life Cycle Solutions**

Harrison Assessments uses predictive analytics to help organizations acquire, develop, lead and engage their talent. This comprehensive Talent Decision Analytics provides the intelligence needed throughout the talent life cycle to build effective teams and develop, engage and retain key talent. Contact us to learn how we help organizations make great decisions.