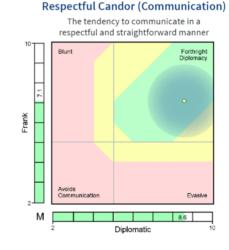

## Why Choose Harrison for your Executive Team Development?

Based on twelve essential leadership behavioural competencies, **Paradox Mastery Technology** is unique in its ability to display whether strong traits are really strengths or whether they are potential derailers. To truly develop performance, individuals must first **understand their own behavioural preferences**; recognize and build on their behavioural strengths, while acknowledging the perception of behavioural weaknesses as they relate to a leadership role.

#### Why Choose Harrison for your Executive Team Development?

- Provides the most accurate, predictive, and detailed behavioural data in the industry.
- Incredibly efficient, measuring 175 behavioural traits using one **20-minute SmartQuestionnaire**.
- Provides a **common language** to discuss behaviours.
- Provides individual executives with a framework for understanding their own behavioural preferences and which need development to further boost performance and satisfaction.
- Indicates **potential personal disputes** within organizations and provides a narrative to assist with resolution.
- Identifies **competency gaps** that may need to be filled wit future hires.
- Facilitates strategic planning and task allocation that maximizes the use of individual leadership strengths.
- Offers flexible utilization options that can easily expanto incorporate data across custom tags or the entire organization.