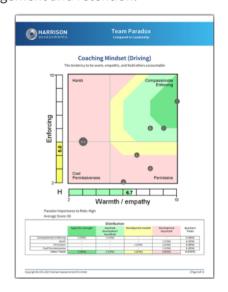

Team members are highlighted by a letter and displayed in conjunction with all other team members. The manager can be displayed in a different colour. This diagnostic analysis creates an accurate view of how team members interact to enable or inhibit team effectiveness.

By applying the analysis to the 12 sets of paradoxical traits used in the Harrison Team diagnostic analysis, you will foster actions to accelerate team performance.