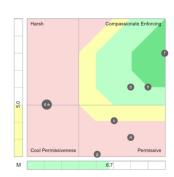

Team members are highlighted by a letter and displayed in conjunction with all other team members. The manager can be displayed in a different colour. This diagnostic analysis creates an accurate view of how team members interact to enable or inhibit team effectiveness.

By applying the analysis to the 12 sets of paradoxical traits used in the Harrison Team diagnostic analysis, you will foster actions to accelerate team performance.